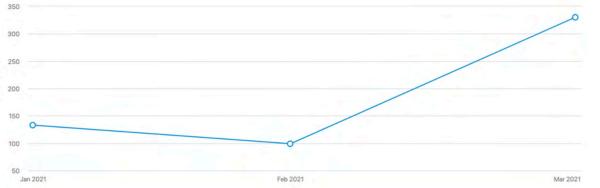

ments |
|--------------------------------------------------|--------------------|---------|------------------------|-------------|
| Need help in putting you<br>Wed Mar 3, 5:52am    | <b>()</b> <i>I</i> | 152.8K  | 138                    | 2           |
| Post: "Need help in putti<br>Mon Mar 22, 1:26am  | đ                  | 146.6K  | 109                    | -           |
| We invite you to journey<br>Tue Feb 16, 4:20am   | <b>()</b> <i>I</i> | 5.4K    | 93                     | 2           |
| Post: "We invite you to jo<br>Tue Feb 16, 6:25am | đ                  | 4.7K    | 66                     | -           |
| Great second GTP visit t<br>Sat Mar 20, 11:54am  | 0                  | 1.1K    | 65                     | 1           |

### LinkedIn Impressions How many view our updates?







1 JANUARY TO 31 MARCH 2021

# Facebook Top Countries Where are our likes?



## LinkedIn Visitors Who visits our page?