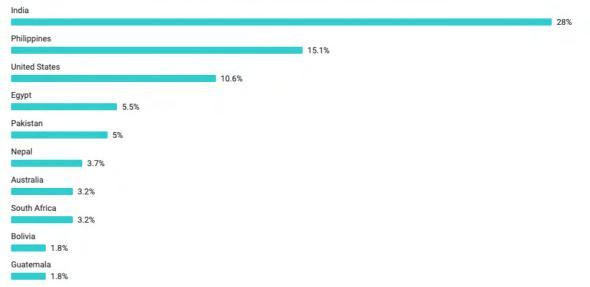

---------|------------------------|-------------|
| Need help in putting you<br>Wed Mar 3, 5:52am    | <b>()</b> <i>I</i> | 152.8K  | 138                    | 2           |
| Post: "Need help in putti<br>Mon Mar 22, 1:26am  | đ                  | 146.6K  | 109                    | -           |
| We invite you to journey<br>Tue Feb 16, 4:20am   | <b>()</b> <i>I</i> | 5.4K    | 93                     | 2           |
| Post: "We invite you to jo<br>Tue Feb 16, 6:25am | đ                  | 4.7K    | 66                     | -           |
| Great second GTP visit t<br>Sat Mar 20, 11:54am  | 0                  | 1.1K    | 65                     | 1           |

### LinkedIn Impressions How many view our updates?







1 JANUARY TO 31 MARCH 2021

# Facebook Top Countries Where are our likes?



## LinkedIn Visitors Who visits our page?