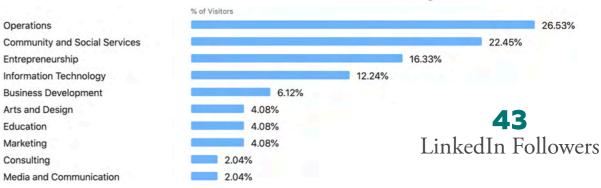

---|
| Need help in putting you<br>Wed Mar 3, 5:52am    | <b>()</b> <i>I</i> | 152.8K  | 138                    | 2           |
| Post: "Need help in putti<br>Mon Mar 22, 1:26am  | đ                  | 146.6K  | 109                    | -           |
| We invite you to journey<br>Tue Feb 16, 4:20am   | <b>()</b> <i>I</i> | 5.4K    | 93                     | 2           |
| Post: "We invite you to jo<br>Tue Feb 16, 6:25am | đ                  | 4.7K    | 66                     | -           |
| Great second GTP visit t<br>Sat Mar 20, 11:54am  | 0                  | 1.1K    | 65                     | 1           |

### LinkedIn Impressions How many view our updates?







1 JANUARY TO 31 MARCH 2021

# Facebook Top Countries Where are our likes?



## LinkedIn Visitors Who visits our page?