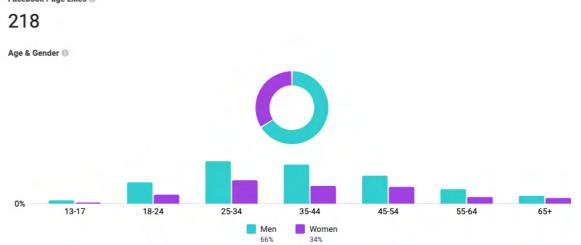

### Facebook Trends How many saw our ads and content?

| Paid Reach ()  |                        |
|----------------|------------------------|
| 107,811 ↑ 100% | Spent \$85 for 3 posts |

Facebook Page Reach () 224,253 A 1.8K%