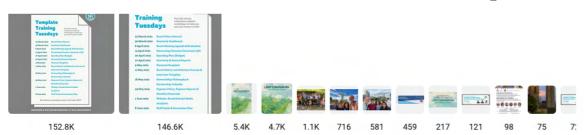

#### Facebook Content How did our content perform?

| Recent Content ↑↓                                | Content Type       | ↓ Reach | ↑↓ Likes and Reactions | ↑↓ Comments |
|--------------------------------------------------|--------------------|---------|------------------------|-------------|
| Need help in putting you<br>Wed Mar 3, 5:52am    | <b>()</b> <i>I</i> | 152.8K  | 138                    | 2           |
| Post: "Need help in putti<br>Mon Mar 22, 1:26am  | đ                  | 146.6K  | 109                    | -           |
| We invite you to journey<br>Tue Feb 16, 4:20am   | <b>()</b> <i>I</i> | 5.4K    | 93                     | 2           |
| Post: "We invite you to jo<br>Tue Feb 16, 6:25am | đ                  | 4.7K    | 66                     | -           |
| Great second GTP visit t<br>Sat Mar 20, 11:54am  | 0                  | 1.1K    | 65                     | 1           |